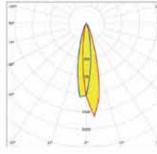

Lamp type: LED

8eam angle: 30\*

LOR: 100%

Nominal lamp power: 24W

Luminous efficacy : 45 lm/W

Lamp type: LED

LOR: 100%

www.Lightingoftomorrow.com 1 - 800 - 538 - 4446