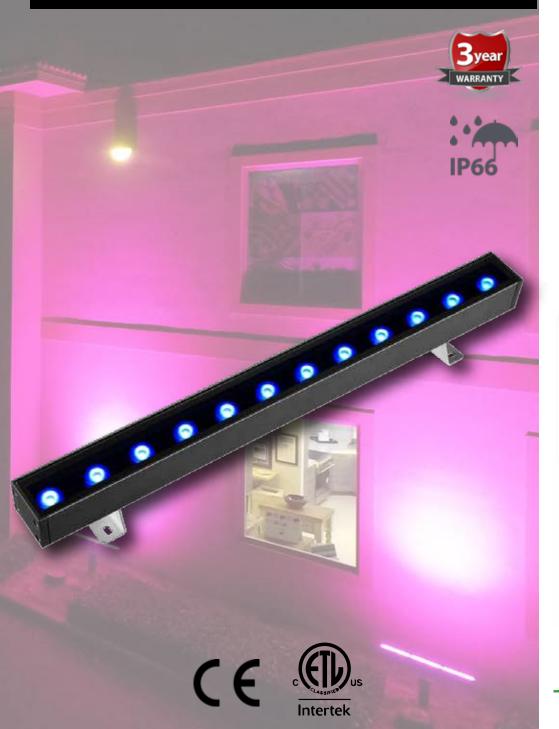

## LED Linear Wall Washer - RGB LOT-WW-25-9

## **LED Linear Wall Washer - RGB**

## LOT-WW-25-9

| Product Number              | LOT-WW-25-9                                                           |
|-----------------------------|-----------------------------------------------------------------------|
| Wattage                     | 25W/50W                                                               |
| Lumen Output                | 1,125/2,250                                                           |
| Input Voltage               | DC24V                                                                 |
| Beam Angles                 | 10°,15°, 25°,30°, 40°,60°, 100°, 10×30°, 10×45°, 10×65°, 10×70°, 20×0 |
| ССТ                         | RGB                                                                   |
|                             |                                                                       |
| IP Rating                   | IP66                                                                  |
| IP Rating<br>Lumen Efficacy | IP66<br>45 lm/w                                                       |
|                             |                                                                       |
| Lumen Efficacy              | 45 lm/w                                                               |

## Product Description

The Long Linear LED Wall Washer-RGB is an excellent way to add dynamic, multicolored lighting to your building facades, landscape design, or architectural lighting areas. This durable RGB light is made with die-cast aluminum and is waterproof with an IP66 rating. This light has a wide variety of angle options available, an input voltage of DC24V, and is compatible with a DMX512 system and Wireless control system. UV-free, mercury free, and lead-free, this environmentally friendly light will transform your space.