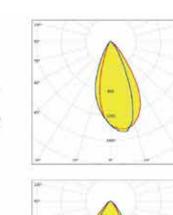

## LOT-WW-25-9

| Product Number              | LOT-WW-25-9                                                           |
|-----------------------------|-----------------------------------------------------------------------|
| Wattage                     | 25W/50W                                                               |
| Lumen Output                | 1,125/2,250                                                           |
| Input Voltage               | DC24V                                                                 |
| Beam Angles                 | 10°,15°, 25°,30°, 40°,60°, 100°, 10×30°, 10×45°, 10×65°, 10×70°, 20×0 |
| ССТ                         | RGB                                                                   |
|                             |                                                                       |
| IP Rating                   | IP66                                                                  |
| IP Rating<br>Lumen Efficacy | IP66<br>45 lm/w                                                       |
|                             |                                                                       |
| Lumen Efficacy              | 45 lm/w                                                               |