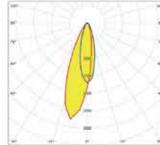

Lamp type: LED

8eam angle: 30\*

LOR: 100%

Nominal lamp power: 24W

Luminous efficacy : 45 lm/W

Lamp type: LED

LOR: 100%

www.Lightingoftomorrow.com 1 - 800 - 538 - 4446